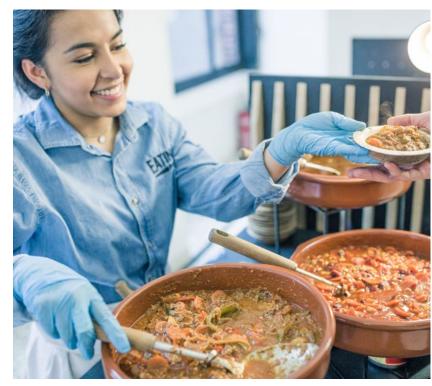

# Spice up your walking dinners!

Let your guests enjoy quality food, fashion food-corners and hip staff.

Ease the networking by creating a natural flow and make your guests feel comfortable.

Whether your event is for 50 people or many more, our Original Concept is probably the most flexible, efficient and innovative solution for your team building, commercial events and incentives.

Each 'themed food corner' is suitable for 50 to 100 guests. At most of these, your guests will discover 3 different cuisines.

We serve those delicious meals on both sides of the counter. We adapt our capacity to your needs. Our counters are quickly installed, no kitchen required.