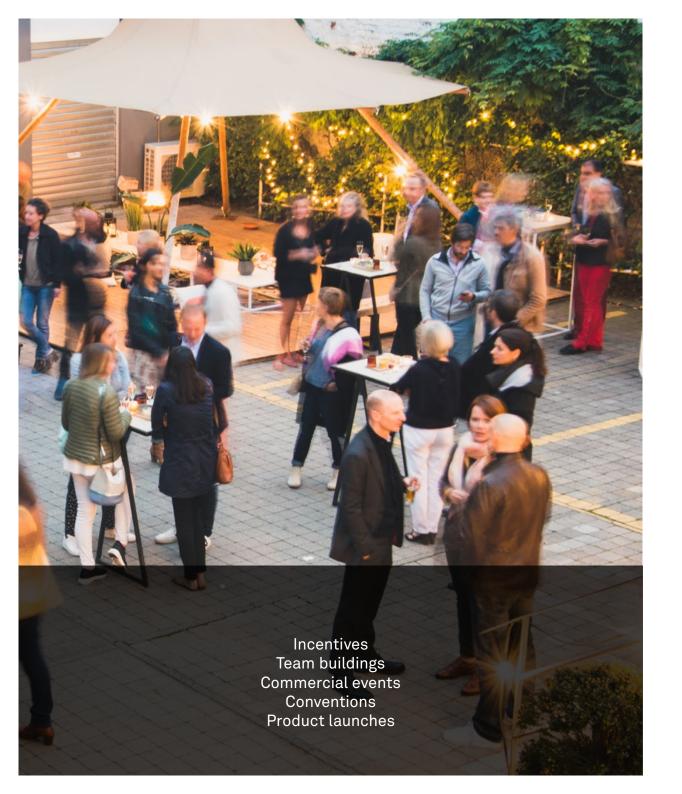

# Spice up your walking dinners!

Let your guests enjoy quality food, fashion food-corners and hip staff.

Ease the networking by creating a natural flow and make your guests feel comfortable.

Whether your event is for 50 people or many more, our Original Concept is probably the most flexible, efficient and innovative solution for your team building, commercial events and incentives.

Each 'themed food corner' is suitable for 50 to 100 guests. At most of these, your guests will discover 3 different cuisines.

We serve those delicious meals on both sides of the counter. We adapt our capacity to your needs. Our counters are quickly installed, no kitchen required.