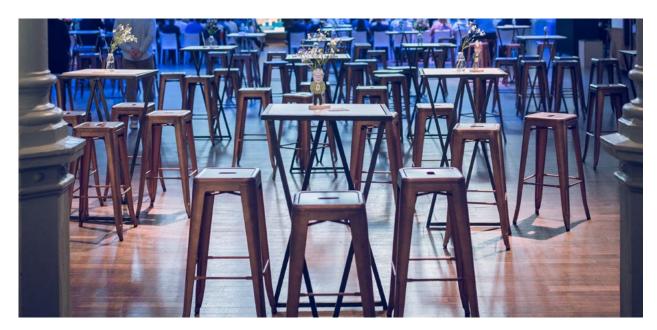

# Spruce your event

HIGH TABLES

Quadra high tables 60x60x120

High tables for 4, 6 or 8 guests

CUTTLERY

Switch from disposable to reusable

BOWLS

Upgrade your event with our ceramic bowls

# FLOWERS & CANDLES

Spice up the atmosphere by adding flowers and candles on tables and plants in the venue