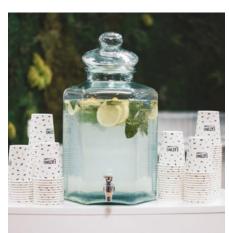

# **Choose your drink formula(s)**

OPEN BAR

Sparkling, red & white wine Bertinchamps beer Homemade lemonade Artisanal apple juice Water & coke

SOFT BAR

Homemade lemonade Artisanal apple juice Water & coke

THIRST POINT

Serve yourself our homemade lemonade

BOTTLE POINT

Help yourself with bottles of water or cold pressed juices.

Welcome your guests with a glass of our selected champagne