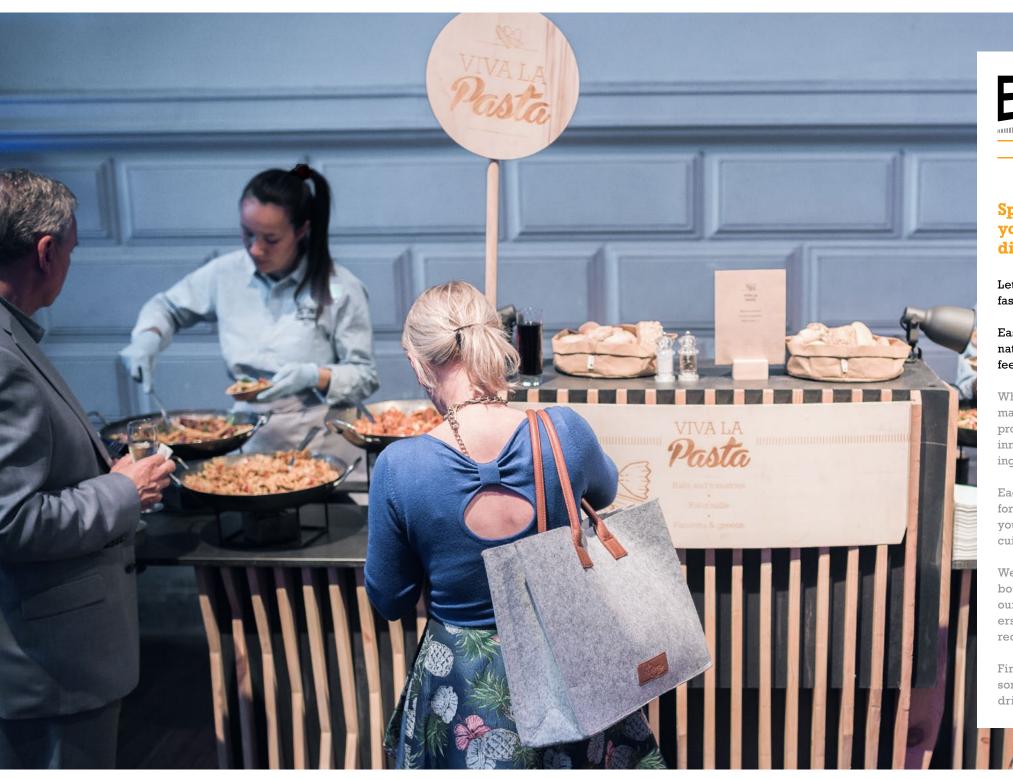

# Spice up your walking dinners!

Let your guests enjoy quality food, fashion food-corners and hip staff.

Ease the networking by creating a natural flow and make your guests feel comfortable.

Whether your event is for 50 people or many more, our Original Concept is probably the most flexible, efficient and innovative solution for your team building, commercial events and incentives.

Each 'themed food corner' is suitable for 50 to 100 guests. At most of these, your guests will discover 3 different cuisines.

We serve those delicious meals on both sides of the counter. We adapt our capacity to your needs. Our counters are quickly installed, no kitchen required.